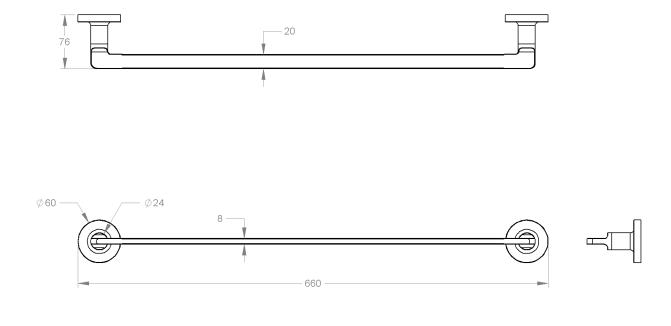

| Model #   | Description         | Finish                       | Weight (lb) | WxHxD (mm)    | WxHxD (Inches)  | Metal Type |
|-----------|---------------------|------------------------------|-------------|---------------|-----------------|------------|
| V69150.35 | Blaze 24" Towel Bar | Chrome/Matte Black           | 1.77        | 660 x 60 x 76 | 25.98 x 2.4 x 3 | Brass      |
| V69150.58 | Blaze 24" Towel Bar | Matte Black/PVD Brushed Gold | 1.77        | 660 x 60 x 76 | 25.98 x 2.4 x 3 | Brass      |