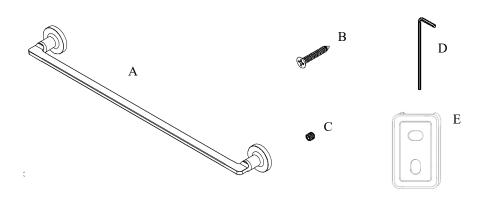

## Volkano Blaze 24" Towel Bar Installation Guide Code: V69150.35, V69150.58

| Parts Included | QTY |
|----------------|-----|
| A - Towel Bar  | 1   |
| B - Screw      | 4   |
| C - Set Screw  | 2   |
| D - Allen Key  | 1   |
| E - Bracket    | 2   |